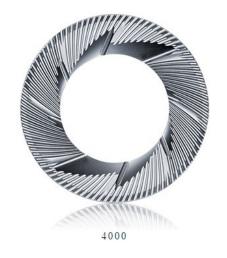

## The design of the burr produces the taste.

Repeated research to figure out the relationship between taste and design. Select the burr to extract the potential of the bean.

# Burr variation