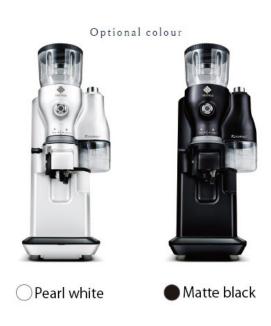

# Colour variation

Specification

Electricity consumption 115W

Voltage/Frequency 100V/50-60Hz

Hopper capacity 500g

Weight 14kg

Price: ¥499,000-(after tax ¥548,900-)

Available at TREE FIELD official website