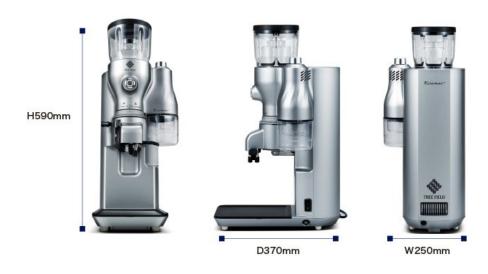

# [Kirimai Product outline]

# Colour variation

Specification

Electricity consumption 115W

Voltage/Frequency 100V/50-60Hz

Hopper capacity 500g

Weight 14kg

Price: ¥499,000-(after tax ¥548,900-)

Available at TREE FIELD official website