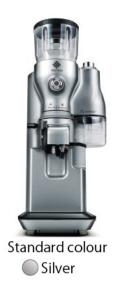

# Colour variation

Specification

Electricity consumption 115W

Voltage/Frequency 100V/50-60Hz

Hopper capacity 500g

Weight 14kg

Price: ¥499,000-(after tax ¥548,900-)

Available at TREE FIELD official website