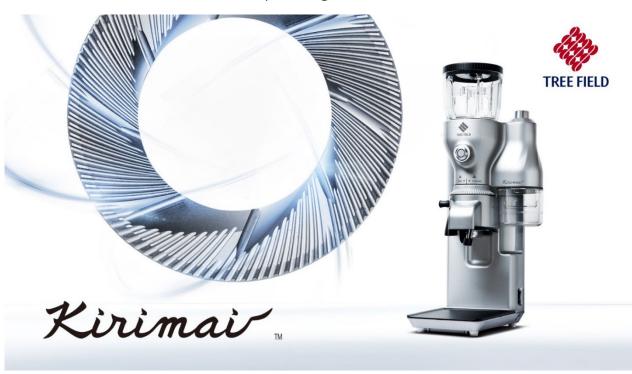

# TREE FIELD's brand new coffee grinder "Kirimai," Japan limited model, is now on sale.

~ Kirimai will open the gate for the new era.~

TREE FIELD INC. (HQ: Chuo-ku Tokyo CEO. Kaishun Kihara)

Kirimai, a coffee grinder that draws out the potential of beans by selecting the burr, is now available on the Japan market website. The product will be shipped domestic only, and the export model is underway. We control the quality of the product by completing all the planning, design, and manufacturing in-house. We have invited famous baristas worldwide to test the taste and usability of this new age grinder.

### Kirimai creates the taste by burr.

The "idea" changes the recipe.

Kirimai will open the gate for the new era.